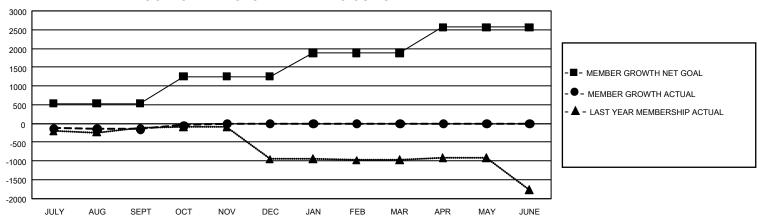

## GMT Constitutional Area 1, Group H

REPORT DOES NOT INCLUDE CLUBS IN UNDISTRICTED AREAS.

| Clubs                 |               |           |               | Members               |                         |                         |                                                    |
|-----------------------|---------------|-----------|---------------|-----------------------|-------------------------|-------------------------|----------------------------------------------------|
| RESULTS FOR 2024-2025 |               |           |               | RESULTS FOR 2024-2025 |                         |                         |                                                    |
| QUARTER               | NEW CLUB GOAL | NEW CLUBS | DROPPED CLUBS | QUARTER MEI           | MBER GROWTH NET<br>GOAL | MEMBER GROWTH<br>ACTUAL | DROPPED MEMBERS<br>ACTUAL (including<br>transfers) |
| JULY/AUG/SEPT         | 15            | 0         | 4             | JULY/AUG/SEPT         | 534                     | 969                     | 855                                                |
| OCT/NOV/DEC           | 30            | 1         | 0             | OCT/NOV/DEC           | 720                     | 309                     | 183                                                |
| JAN/FEB/MAR           | 45            | 0         | 0             | JAN/FEB/MAR           | 625                     | 0                       | 0                                                  |
| APR/MAY/JUNE          | 42            | 0         | 0             | APR/MAY/JUNE          | 688                     | 0                       | 0                                                  |

## GOALS AND ACTUAL MEMBERS CUMULATIVE

| DROPPED CLUBS: 4 |       | 394 CLUBS OF 1,302 ADDED 1<br>OR MORE NEW MEMBERS | GENDER DISTRIBUTION               |                 |  |
|------------------|-------|---------------------------------------------------|-----------------------------------|-----------------|--|
|                  |       |                                                   | MALE                              | 17,440 (57.06%) |  |
|                  |       |                                                   | FEMALE                            | 13,111 (42.90%) |  |
| DROPPED MEMBERS  |       |                                                   | NON BINARY                        | 2 (0.01%)       |  |
| DECEASED         | 134   |                                                   | PREFER NOT TO ANSWER              | 10 (0.03%)      |  |
| CLUB CANCELLED   | 63    |                                                   | TOTAL FAMILY UNIT MEMBERS C       |                 |  |
| OTHER            | 829   | CLICK HERE FOR                                    | 107/LET/AMILET GIAT MEMBERG       |                 |  |
| TOTAL            | 1,026 | CUMULATIVE MEMBERSHIP DATA                        | FAMILY MEMBERS PAYING HALF DUES 0 |                 |  |