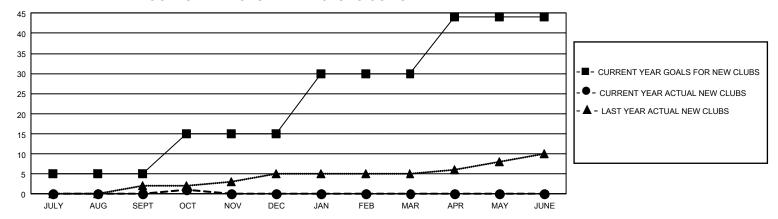

## GMT Constitutional Area 1, Group H

REPORT DOES NOT INCLUDE CLUBS IN UNDISTRICTED AREAS.

| Clubs                 |               |           |               | Members               |                         |                         |                                                    |
|-----------------------|---------------|-----------|---------------|-----------------------|-------------------------|-------------------------|----------------------------------------------------|
| RESULTS FOR 2024-2025 |               |           |               | RESULTS FOR 2024-2025 |                         |                         |                                                    |
| QUARTER               | NEW CLUB GOAL | NEW CLUBS | DROPPED CLUBS | QUARTER MEI           | MBER GROWTH NET<br>GOAL | MEMBER GROWTH<br>ACTUAL | DROPPED MEMBERS<br>ACTUAL (including<br>transfers) |
| JULY/AUG/SEPT         | 15            | 0         | 4             | JULY/AUG/SEPT         | 534                     | 969                     | 855                                                |
| OCT/NOV/DEC           | 30            | 1         | 0             | OCT/NOV/DEC           | 720                     | 309                     | 183                                                |
| JAN/FEB/MAR           | 45            | 0         | 0             | JAN/FEB/MAR           | 625                     | 0                       | 0                                                  |
| APR/MAY/JUNE          | 42            | 0         | 0             | APR/MAY/JUNE          | 688                     | 0                       | 0                                                  |

## GOALS AND ACTUAL NEW CLUBS CUMULATIVE